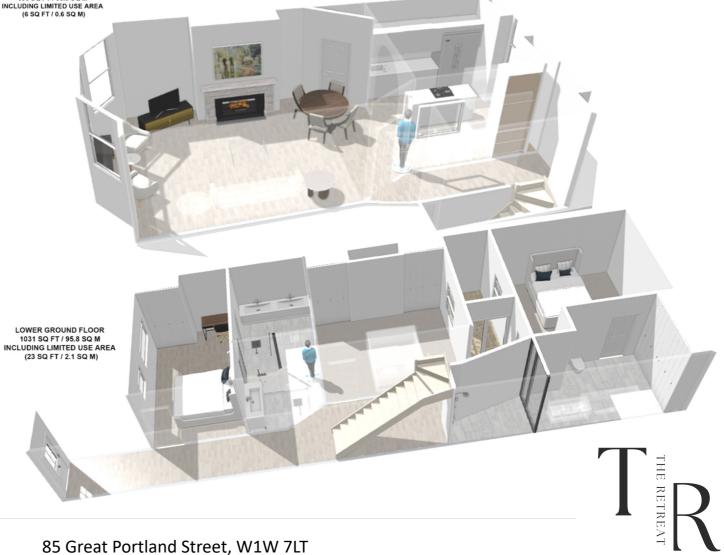

#### APPROXIMATE FLOOR AREA = 1626 SQ FT / 151.1 SQ M INCLUDING LIMITED USE AREA (293 SQ FT / 27.2 SQ M) AND VAULT VAULT = 264 SQ FT / 24.5 SQ M TOTAL= 1911 SQ FT / 177.5 SQ M

### **Raised Height Lowe Ground:**

- 3m+ Hight Ceilings
- 1,031 SQ FT/ 96 SQ M
- 3 en-suite bedrooms
- Guest WC
- Patio

### Vaults/Wine Cellar/Sauna

• 264 SQ FT/ 25 SQ M

### **Total Floor Area:**

• 1,911 SQ FT/ 177.5 SQ M

BEDROOM 15'4 x 14'3 4.67m x 4.34m BEDROOM 2 15'8 x 12'2 4.78m x 3.71m BEDROOM 3 15'0 x 10'7 4.57m x 3.23m VAULT 2 13'3 x 9'7 4.04m x 2.92m VAULT 1 13'8 x 9'4 4.17m x 2.84m LOWER GROUND FLOOR 1031 SQ FT / 95.8 SQ M INCLUDING LIMITED USE AREA

(23 SQ FT / 2.1 SQ M)

RAISED GROUND FLOOR 595 SQ FT / 55.3 SQ M INCLUDING LIMITED USE AREA (6 SQ FT / 0.6 SQ M)

APPROXIMATE FLOOR AREA = 1626 SQ FT / 151.1 SQ M INCLUDING LIMITED USE AREA (293 SQ FT / 27.2 SQ M) AND VAULT VAULT = 264 SQ FT / 24.5 SQ M TOTAL= 1911 SQ FT / 177.5 SQ M