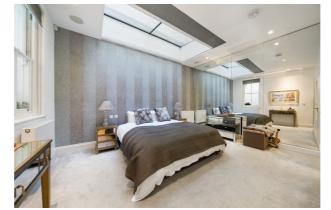

## **Master Suite**

The master bedroom can easily compete against any 5-star hotel suite. Providing a lavish bathroom with upscale features such as heated floors, a large bathtub and an enormous shower.

The roof has been converted to a skyline for the flow of natural light. Using yachting smart glass technology that allows the natural flow of light to enter and yet maintains every single bit of privacy. Having a clear view from the interior of the property but becoming completely opaque from the exterior.