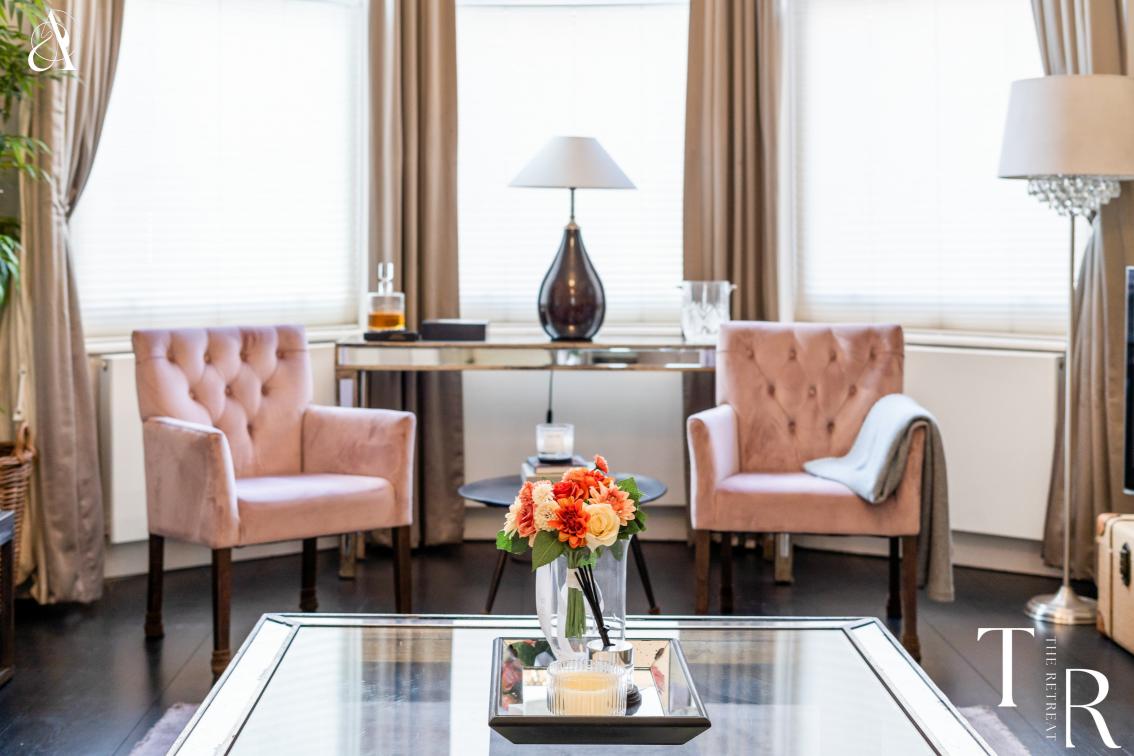

Providing three En-suite bedrooms and cosy Patio, perfect to enjoy a late-night drink or al fresco breakfast on a sunny summer's day.

Furthermore, the vaults could be converted into a wine cellar or a Turkish bath.