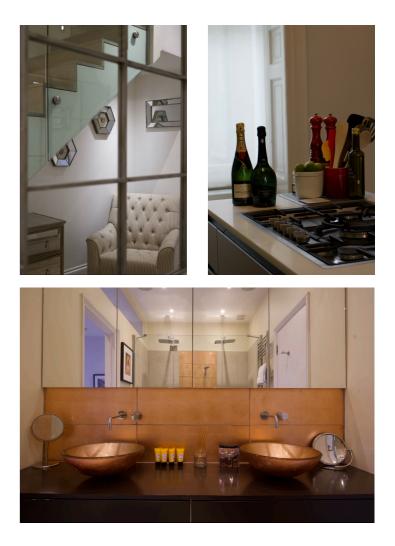

## Duplex

The property has been carefully designed for the flow of natural lighting throughout the entire property, making use of smart glass panels which provide the flow of natural light and extremely private.

Providing three En-suite bedrooms and cosy Patio, perfect to enjoy a late-night drink or al fresco breakfast on a sunny summer's day.

Furthermore, the vaults could be converted into a wine cellar or a Turkish bath.

## **Master Suite**

The master bedroom can easily compete against any 5-star hotel suite. Providing a lavish bathroom with upscale features such as heated floors, a large bathtub and an enormous shower.

The roof has been converted to a skyline for the flow of natural light. Using yachting smart glass technology that allows the natural flow of light to enter and yet maintains every single bit of privacy. Having a clear view from the interior of the property but becoming completely opaque from the exterior.