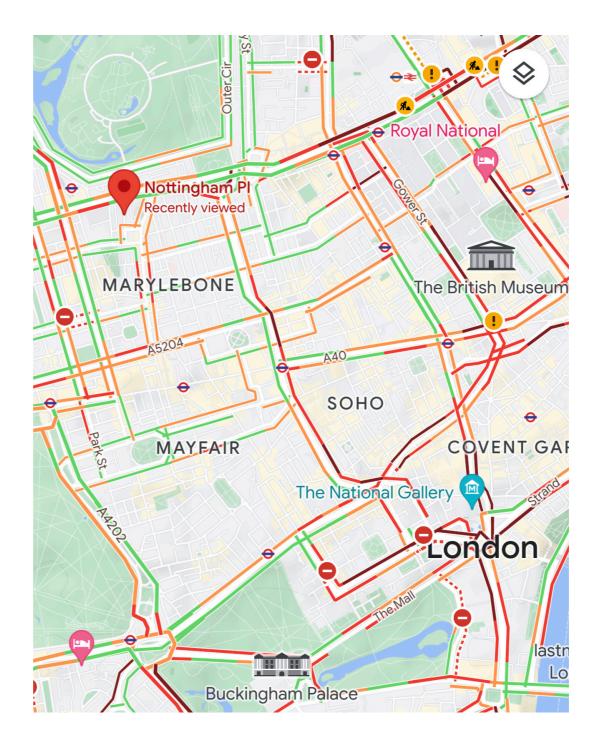

## Location

Situated in one of the most desirable locations in London & most prime locations within Marylebone. The Retreat, is surrounded by a wealth of popular local shops, cafes, bars and restaurants, all within minutes walk.

Yet, the residential street remains, extremely safe, silent and tranquil.

### **Amenities**

| Harley Street                  | 2 Minutes  |
|--------------------------------|------------|
| Harley Baker Street<br>Station | 5 Minutes  |
| Regents Park                   | 3 Minutes  |
| Hyde Park                      | 10 Minutes |
| Selfridges                     | 15 Minutes |