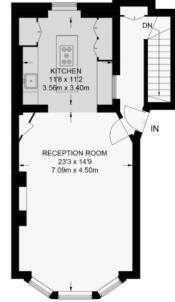

# **2D Floor Plan**

### **Ground Floor:**

- 3m+ Hight Ceilings
- 600 SQ FT/ 55 SQ M of Living and Entertainment Space.