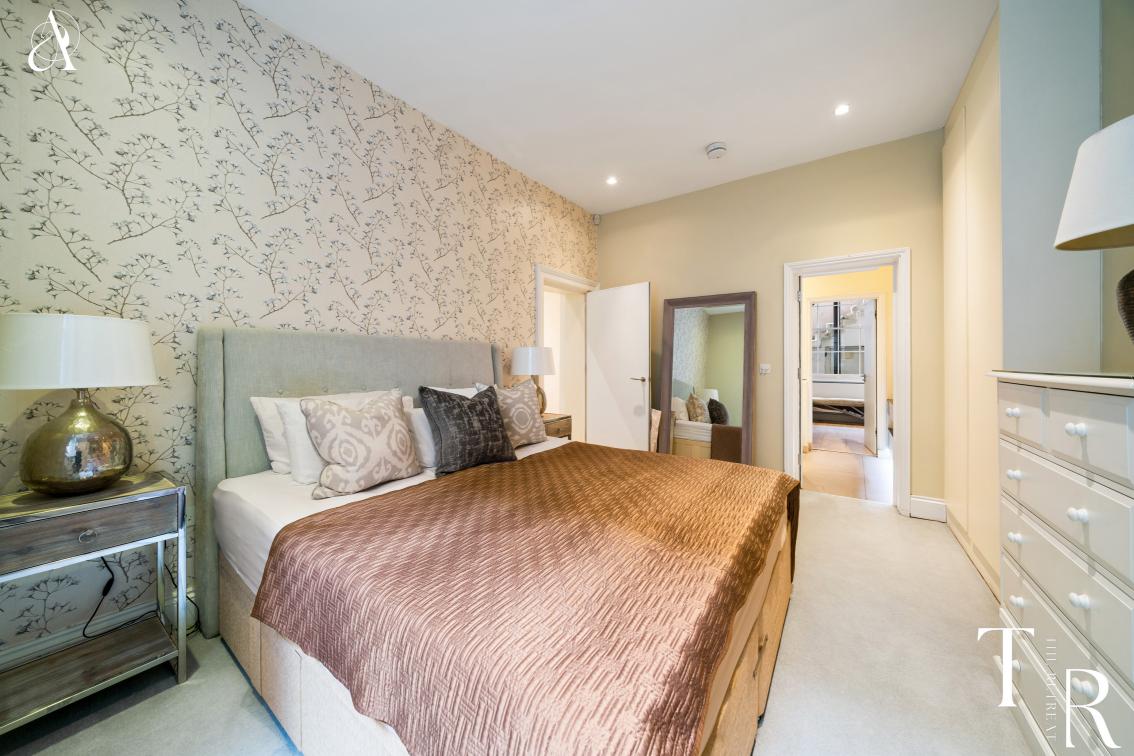

Providing three En-suite bedrooms and cosy Patio, perfect to enjoy a late-night drink or al fresco breakfast on a sunny summer's day.

Furthermore, the vaults could be converted into a wine cellar or a Turkish bath.

### **Raised Height Lowe Ground:**

- 3m+ Hight Ceilings
- 1,031 SQ FT/ 96 SQ M
- 3 en-suite bedrooms
- Guest WC
- Patio