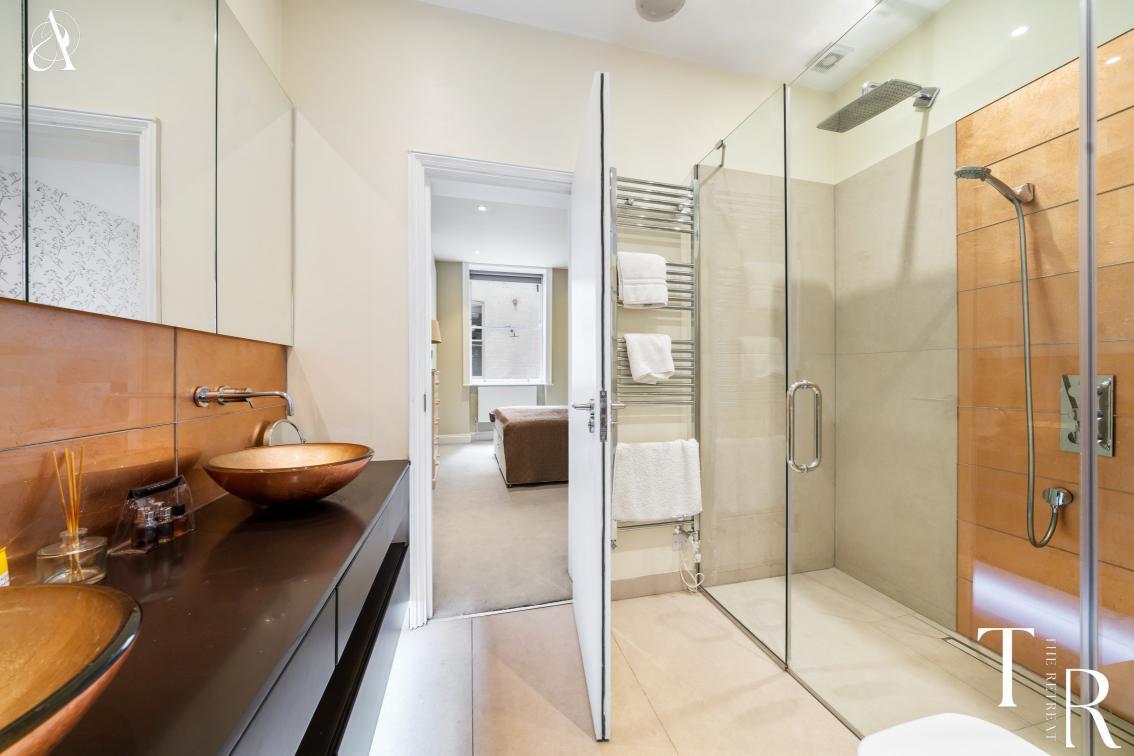

## **Master Suite**

The master bedroom can easily compete against any 5-star hotel suite. Providing a lavish bathroom with upscale features such as heated floors, a large bathtub and an enormous shower.